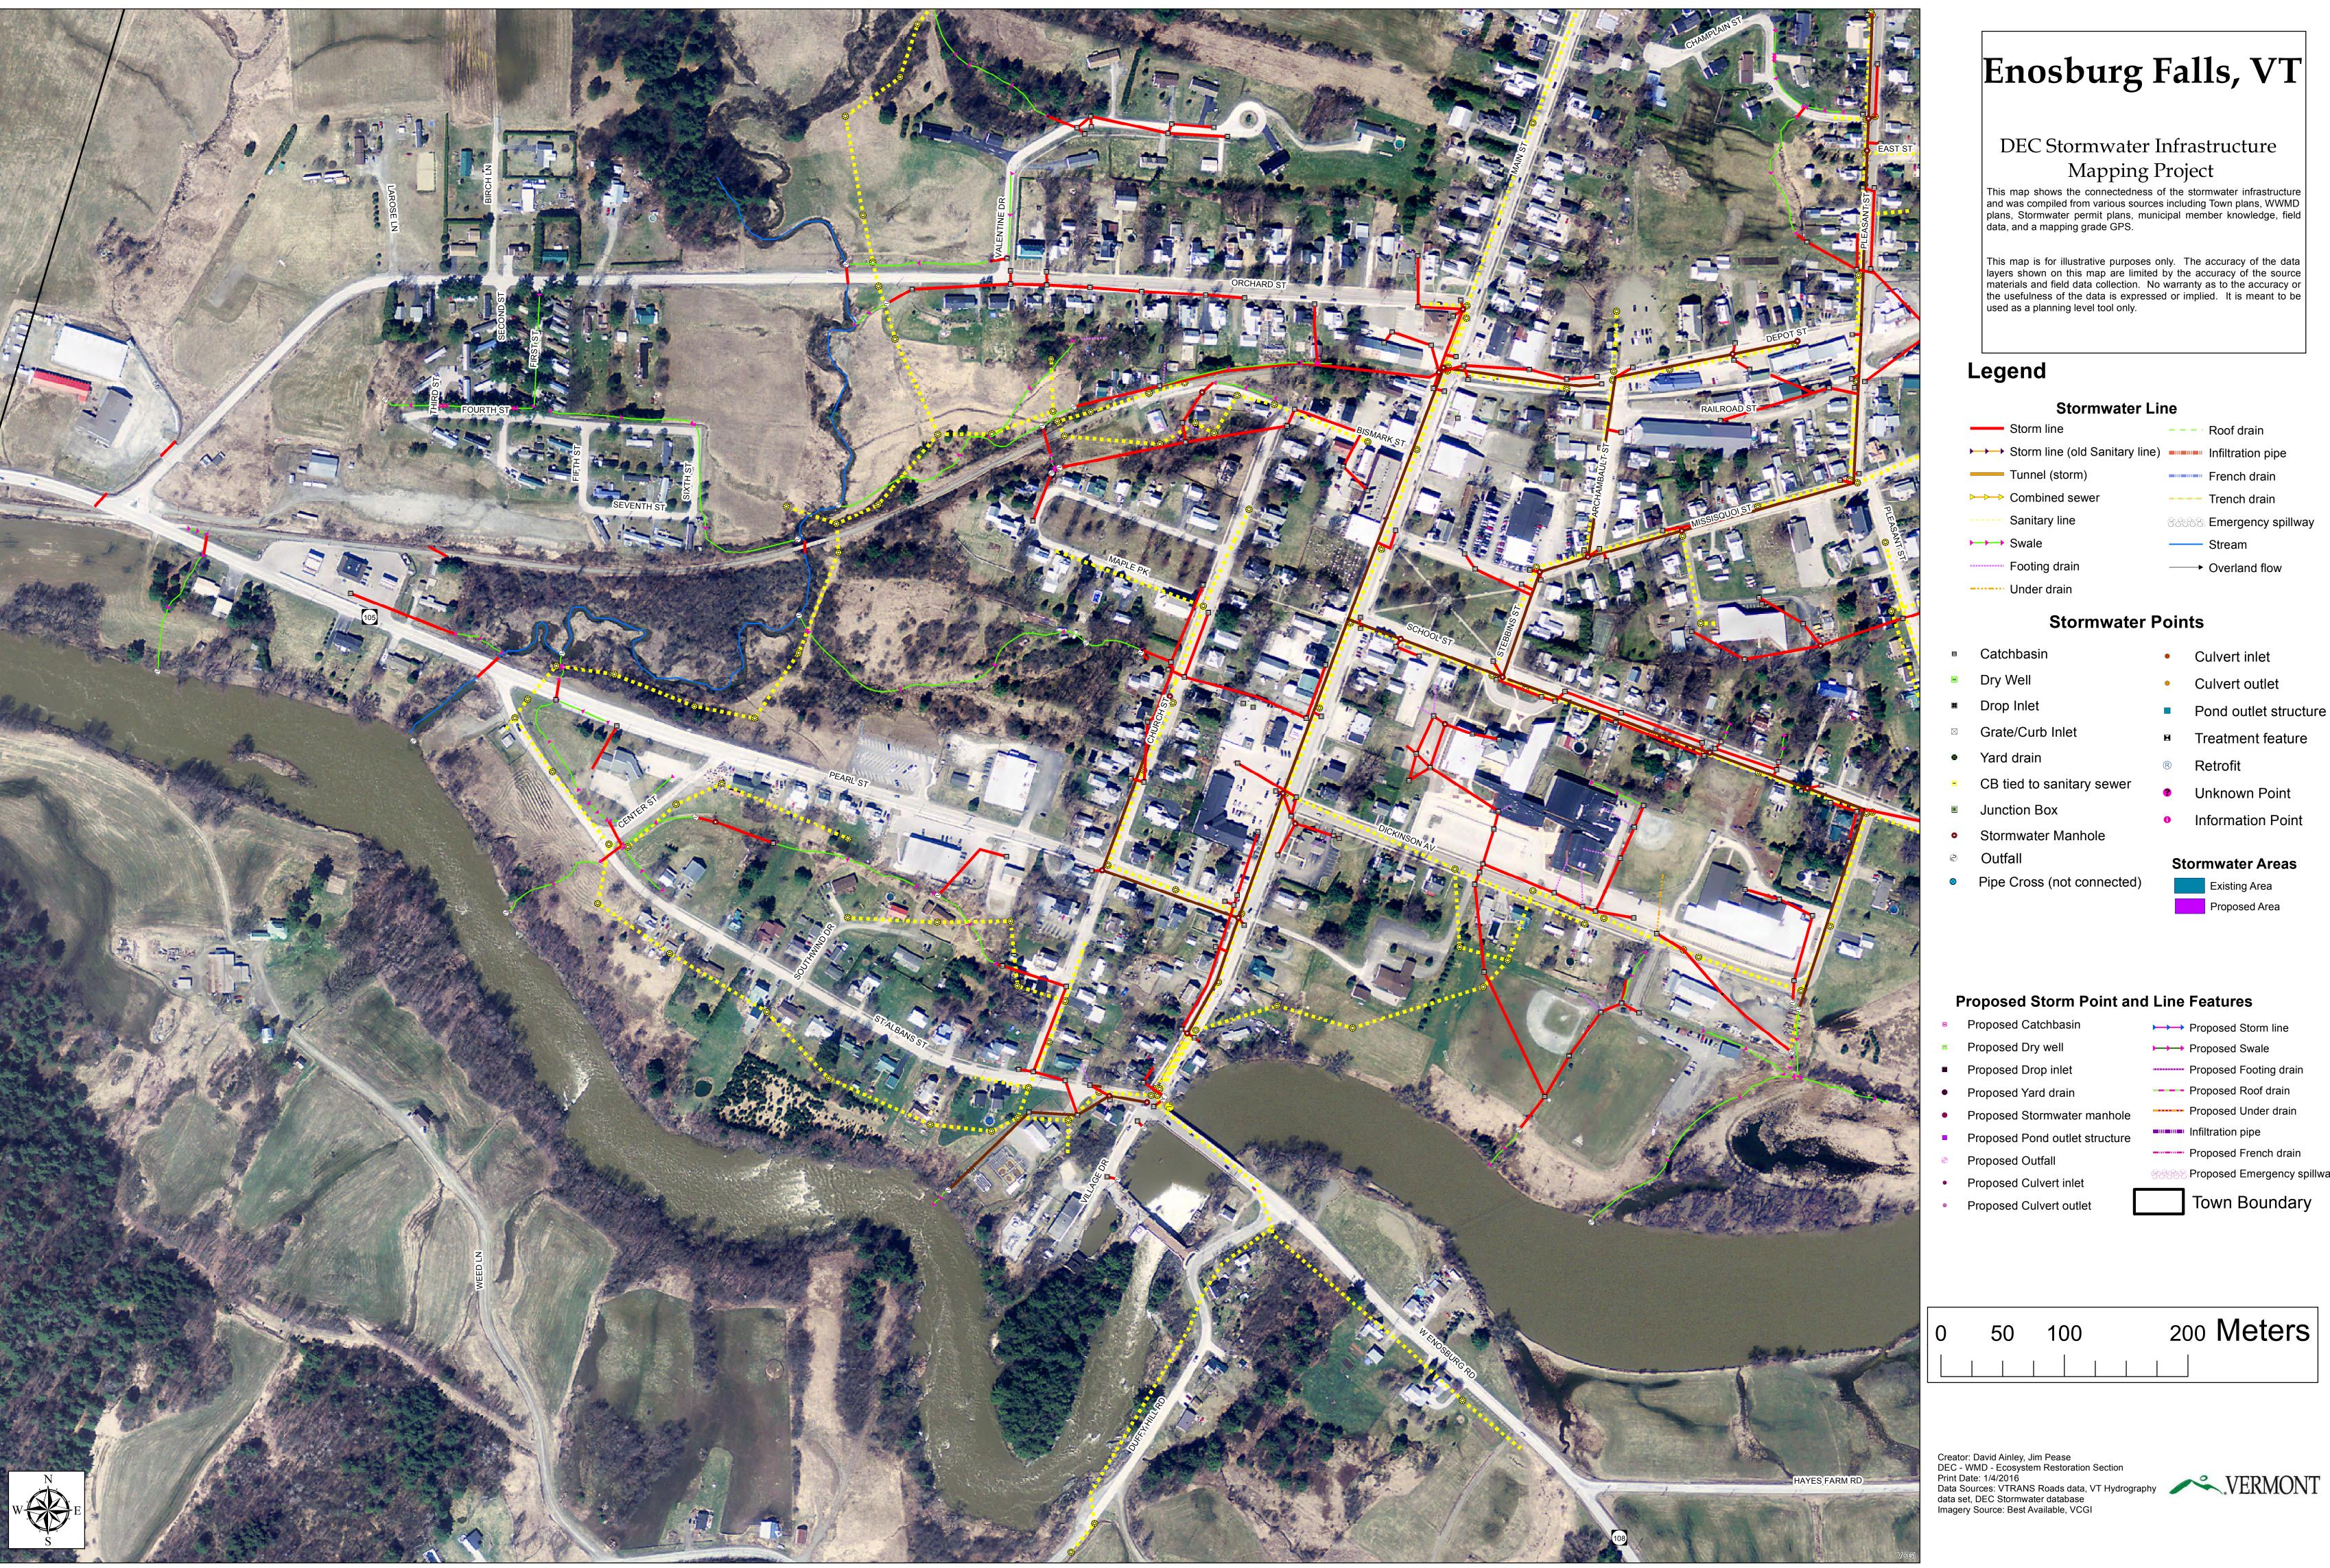

# Enosburg Falls, VT

## DEC Stormwater Infrastructure Mapping Project

This map shows the connectedness of the stormwater infrastructure and was compiled from various sources including Town plans, WWMD plans, Stormwater permit plans, municipal member knowledge, field data, and a mapping grade GPS.

This map is for illustrative purposes only. The accuracy of the data layers shown on this map are limited by the accuracy of the source materials and field data collection. No warranty as to the accuracy or the usefulness of the data is expressed or implied. It is meant to be used as a planning level tool only.

### **Stormwater Line**

- - - Roof drain Storm line (old Sanitary line) Infiltration pipe

French drain ---- Trench drain

Emergency spillway ── Overland flow

Culvert inlet

CB tied to sanitary sewer

# **Stormwater Areas**

Information Point

Culvert outlet

Retrofit

Pond outlet structure

■ Treatment feature

Unknown Point

Existing Area

Proposed Area

## **Proposed Storm Point and Line Features**

Proposed Storm line Proposed Swale

----- Proposed Footing drain

---- Proposed Roof drain ---- Proposed Under drain Proposed Stormwater manhole

Proposed Pond outlet structure

Proposed Culvert outlet

Town Boundary

---- Proposed French drain

Proposed Emergency spillway

Infiltration pipe

200 Meters